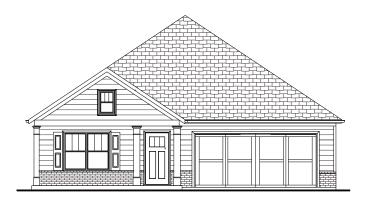

h Home | Study Second Floor Attic Storage Accessed by Permanent Stairs Owner's Suite with Luxurious Bath and Walk-in Shower with Bench Seat Island Kitchen Opens to Vaulted Great Room and Formal Dining Area Private Side Patio and Fenced Courtyard Retreat

#### A 55 OR BETTER COMMUNITY FROM THE \$300s



4511 Macland Road | Hiram, GA 30141 | 678.401.2306 | WindsongLife.com

All illustrations, specifications, pricing and details are believed correct at the time of publication, Windsong Properties reserves the right to make changes, without notice or obligation. This brochure is for illustrative purposes only and not part of a legal contract. Information subject to changes, errors and omissions. Echols Farm is a community designed for residents aged 55 and older. © 2020 Windsong Properties





ELEVATION A2



#### ELEVATION B2



## ELEVATION C2



### ELEVATION D2

Shutters are pre-determined per plan and are not optional. Brick homes receive raised panel shutters, per plan. Stone homes receive board and batten shutters, per plan. 2 Bedrooms | 2 Bathrooms | Study | 2-Car Garage | 1,758+ Square Feet





HOMESTEAD SERIES

# THE HADLEY ATTIC STORAGE