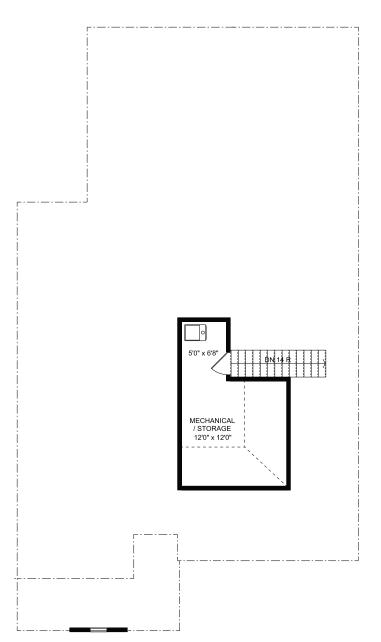

Life.com

All illustrations, specifications, pricing and details are believed correct at the time of publication, Windsong Properties reserves the right to make changes, without notice or obligation. This brochure is for illustrative purposes only and not part of a legal contract. Information subject to changes, errors and omissions. Echols Farm is a community designed for residents aged 55 and older. © 2020 Windsong Properties





ELEVATION A2



#### ELEVATION B2



## ELEVATION C2



### ELEVATION D2

Shutters are pre-determined per plan and are not optional. Brick homes receive raised panel shutters, per plan. Stone homes receive board and batten shutters, per plan. 2 Bedrooms | 2 Bathrooms | Study | 2-Car Garage | 1,758+ Square Feet





HOMESTEAD SERIES

# THE HADLEY ATTIC STORAGE