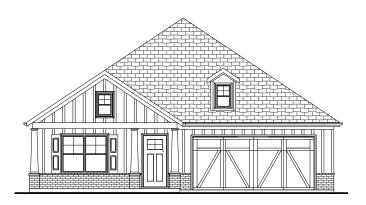

rage Accessed by Permanent Stairs Owner's Suite with Luxurious Bath and Walk-in Shower with Bench Seat Island Kitchen Opens to Vaulted Great Room and Formal Dining Area Private Side Patio and Fenced Courtyard Retreat

#### A 55 OR BETTER COMMUNITY FROM THE \$300s



4511 Macland Road | Hiram, GA 30141 | 678.401.2306 | WindsongLife.com

All illustrations, specifications, pricing and details are believed correct at the time of publication, Windsong Properties reserves the right to make changes, without notice or obligation. This brochure is for illustrative purposes only and not part of a legal contract. Information subject to changes, errors and omissions. Echols Farm is a community designed for residents aged 55 and older. © 2020 Windsong Properties





ELEVATION A2



#### ELEVATION B2



## ELEVATION C2



### ELEVATION D2

Shutters are pre-determined per plan and are not optional. Brick homes receive raised panel shutters, per plan. Stone homes receive board and batten shutters, per plan. 2 Bedrooms | 2 Bathrooms | Study | 2-Car Garage | 1,758+ Square Feet





HOMESTEAD SERIES

# THE HADLEY ATTIC STORAGE