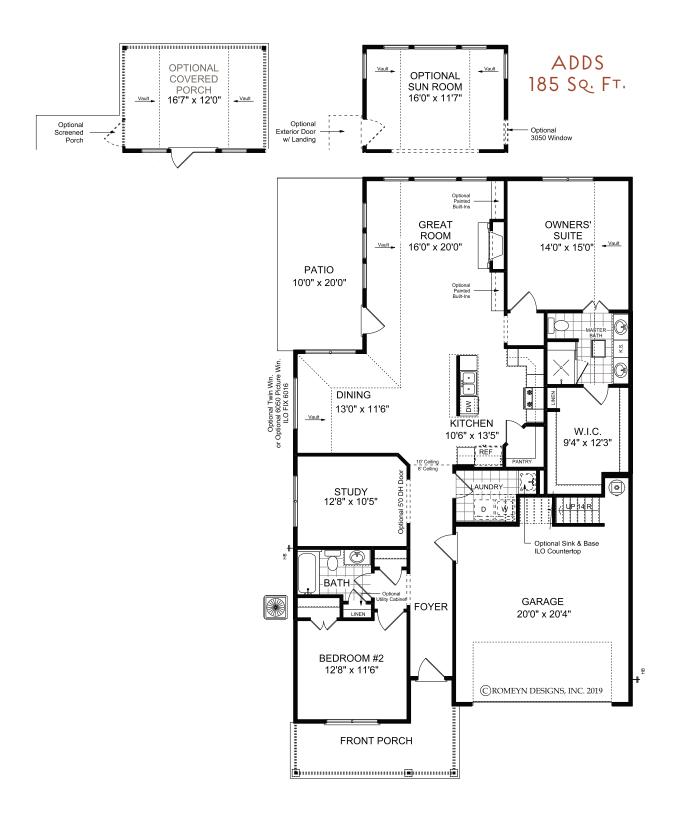

#### THE HADLEY

2 Bedrooms | 2 Bathrooms | Study | 2-Car Garage | 1,758+ Square Feet

#### **FEATURES**:

Award-Winning 2 Bedroom | 2 Bath Ranch Home | Study Second Floor Attic Storage Accessed by Permanent Stairs Owner's Suite with Luxurious Bath and Walk-in Shower with Bench Seat Island Kitchen Opens to Vaulted Great Room and Formal Dining Area Private Side Patio and Fenced Courtyard Retreat