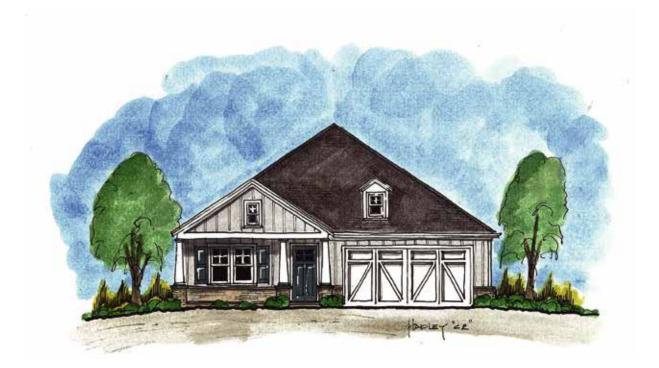

### ELEVATION D2

Shutters are pre-determined per plan and are not optional. Brick homes receive raised panel shutters, per plan. Stone homes receive board and batten shutters, per plan. 2 Bedrooms | 2 Bathrooms | Study | 2-Car Garage | 1,758+ Square Feet