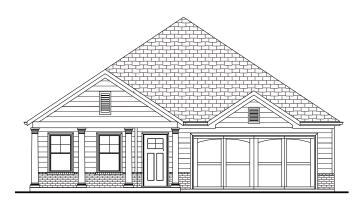

econd Floor Attic Storage Accessed by Permanent Stairs Owner's Suite with Luxurious Bath and Walk-in Shower with Bench Seat Island Kitchen Opens to Vaulted Great Room and Formal Dining Area Private Side Patio and Fenced Courtyard Retreat

#### A 55 OR BETTER COMMUNITY FROM THE \$300s



4511 Macland Road | Hiram, GA 30141 | 678.401.2306 | WindsongLife.com

All illustrations, specifications, pricing and details are believed correct at the time of publication, Windsong Properties reserves the right to make changes, without notice or obligation. This brochure is for illustrative purposes only and not part of a legal contract. Information subject to changes, errors and omissions. Echols Farm is a community designed for residents aged 55 and older. © 2020 Windsong Properties





ELEVATION A2



#### ELEVATION B2



## ELEVATION C2



### ELEVATION D2

Shutters are pre-determined per plan and are not optional. Brick homes receive raised panel shutters, per plan. Stone homes receive board and batten shutters, per plan. 2 Bedrooms | 2 Bathrooms | Study | 2-Car Garage | 1,758+ Square Feet





HOMESTEAD SERIES

# THE HADLEY ATTIC STORAGE